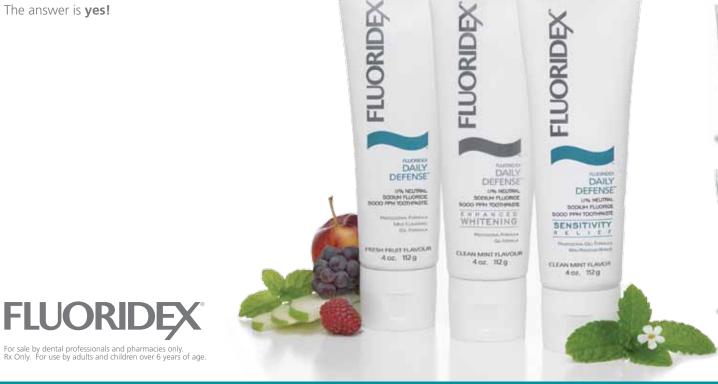

#### The secret to healthy teeth for life.

Fluoridex Daily Defense<sup>®</sup> is a prescription strength fluoride toothpaste that will enhance the remineralization of your teeth for a more vouthful smile. With **5 times** the active ingredient of over-the-counter toothpaste, Fluoridex provides maximum fluoride uptake to give you strong, beautiful teeth.

Fluoridex Daily Defense® is available in a 1.1% neutral sodium fluoride toothpaste or gel. When used on a daily basis, this formula will help you maintain strong teeth and healthy gums.

#### Fluoridex Daily Defense<sup>®</sup> **Enhanced Whitening Formula** is a 1.1% neutral sodium fluoride with the added benefit of keeping your teeth as clean and bright as possible.

Ask your dentist or hygienist which formula is right for you!