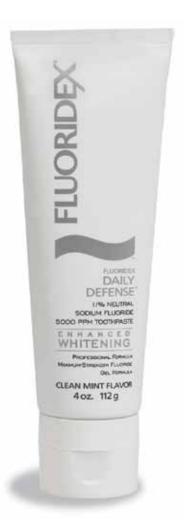

#### The secret to healthy teeth for life.

Fluoridex Daily Defense<sup>®</sup> is a prescription strength fluoride toothpaste that will enhance the remineralization of your teeth for a more vouthful smile. With **5 times** the active ingredient of over-the-counter toothpaste, Fluoridex provides maximum fluoride uptake to give you strong, beautiful teeth.

Fluoridex Daily Defense® is available in a 1.1% neutral sodium fluoride toothpaste or gel. When used on a daily basis, this formula will help you maintain strong teeth and healthy gums.

#### Fluoridex Daily Defense<sup>®</sup> **Enhanced Whitening Formula** is a 1.1% neutral sodium fluoride with the added benefit of keeping your teeth as clean and bright as possible.

Ask your dentist or hygienist which formula is right for you!